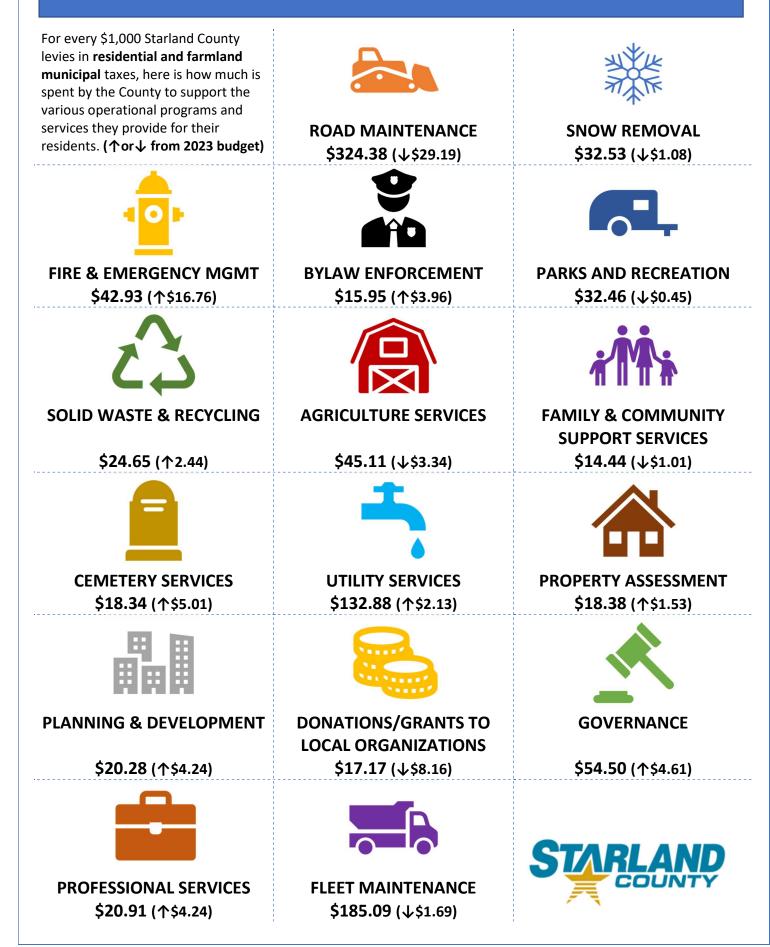

### Want More Information?

On the next page you'll see a breakdown of how residential and farmland municipal property taxes are spent on County operations in 2024.

Continued >>

### How Your 2024 Tax Dollars Are Spent On County Operations (Non-capital expenses)