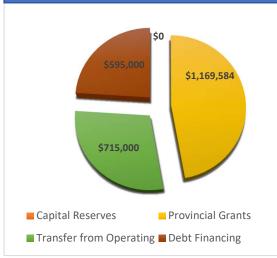

### Tax Write-offs 2018-2023

Where The County's 2024 Capital Funding Comes From