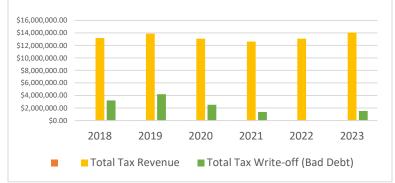

### Tax Write-offs 2018-2023

Where The County's 2024 Capital Funding Comes From