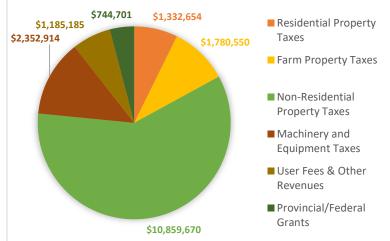

tion | \$1,954,596.00 |            |
|------------------------------------------------------------|------|------------|---------------------------|----------------|------------|
| Drumheller Seniors Fdn.                                    | \$   | 516,750.00 | Separate School Board     | \$             | 17,882.00  |
| <b>Designated Industrial Propert</b>                       | y \$ | 44,554.00  | Marigold Library Board    | \$             | 19,958.00  |
| Drumheller and District Solid Waste Management Association |      |            | l                         | \$             | 103,766.00 |
|                                                            |      |            |                           |                |            |

## Where the County's 2024 Operating Revenue Comes From



### Tax Write-offs 2018-2023



Where The County's 2024 Capital Funding Comes From



### Want More Information?

On the next page you'll see a breakdown of how residential and farmland municipal property taxes are spent on County operations in 2024.

Continued >>

### How Your 2024 Tax Dollars Are Spent On County Operations (Non-capital expenses)